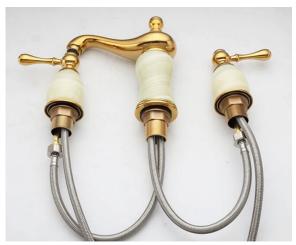

## MILAN 8" ROSE GOLD BATHROOM SINK FAUCET SPECIFICATIONS

Product shown is only for installation display purpose

Function: Bathroom Sink Faucet

Feature: 3 Holes Style: Contemporary

Finish: Polished golden and white Jade

Number of Handles: Two Handles Faucet height: 15.5 cm (6.1" inch) Spout height: 8.5 cm (3.3" inch) Spout Reach: 20 cm (7.8" inch) Valve Type: Ceramic Valve Faucet Spout Material: Brass Faucet Handle Material: Brass