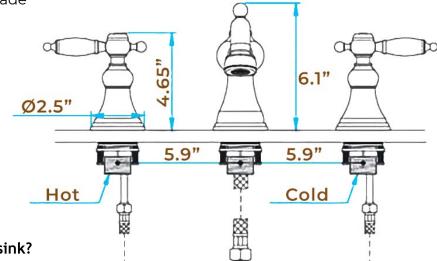

Number of Handles: Two Handles Faucet height: 15.5 cm (6.1" inch) Spout height: 8.5 cm (3.3" inch) Spout Reach: 20 cm (7.8" inch) Valve Type: Ceramic Valve Faucet Spout Material: Brass Faucet Handle Material: Brass

## will the faucet fit my sink?

All dimensions and specifications are nominal and may vary. Use actual products for accuracy in critical situations.