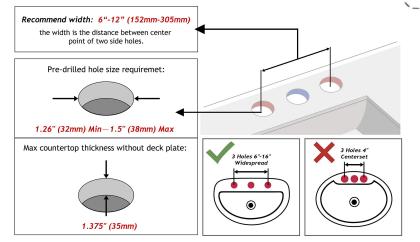

## **Hole Size Chart**

## will the faucet fit my sink?

All dimensions and specifications are nominal and may vary. Use actual products for accuracy in critical situations.