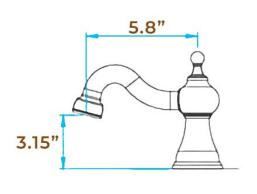

Number of Handles: Two Handles Faucet height: 15.5 cm (6.1" inch) Spout height: 8.5 cm (3.3" inch) Spout Reach: 20 cm (7.8" inch) Valve Type: Ceramic Valve Faucet Spout Material: Brass Faucet Handle Material: Brass